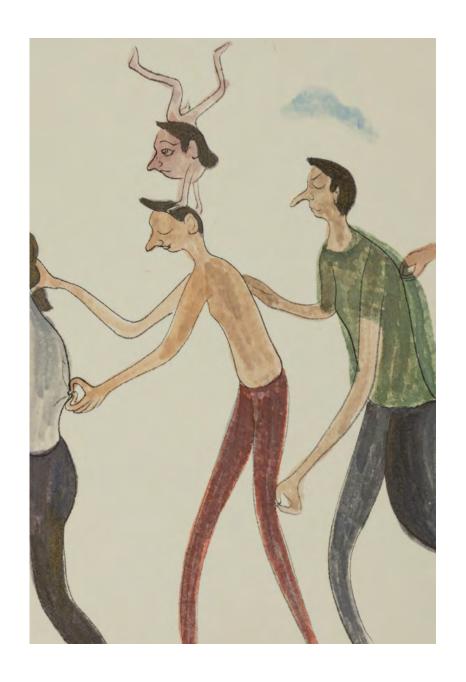

Working on diverse textures of paper, most commonly Japanese paper, with the aqueous mediums of watercolour and ink, Buddhadev paints figures revealed in their most intimately bare self, navigating the rhythms of daily life. I look again at the paintings and see signs of life beyond the body, its elongated form lending easily to other experimentations—fantastical amalgamations of objects, birds and animals with persons, many torsos sprouting from the same waist in tentacular forms, and in one particularly striking work, heads in an amphibian form, swimming towards what lies beyond the edge of the page. None of these seem out of place, their strangeness at home with the frictions of being and becoming.