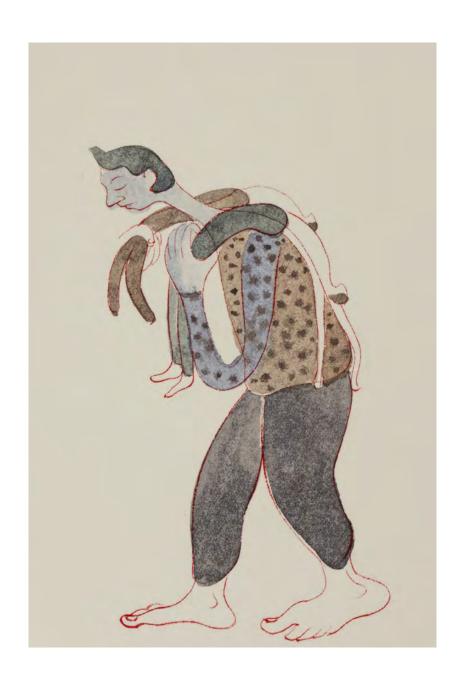

Working on diverse textures of paper, most commonly Japanese paper, with the aqueous mediums of watercolour and ink, Buddhadev paints figures revealed in their most intimately bare self, navigating the rhythms of daily life. I look again at the paintings and see signs of life beyond the body, its elongated form lending easily to other experimentations—fantastical amalgamations of objects, birds and animals with persons, many torsos sprouting from the same waist in tentacular forms, and in one particularly striking work, heads in an amphibian form, swimming towards what lies beyond the edge of the page. None of these seem out of place, their strangeness at home with the frictions of being and becoming.