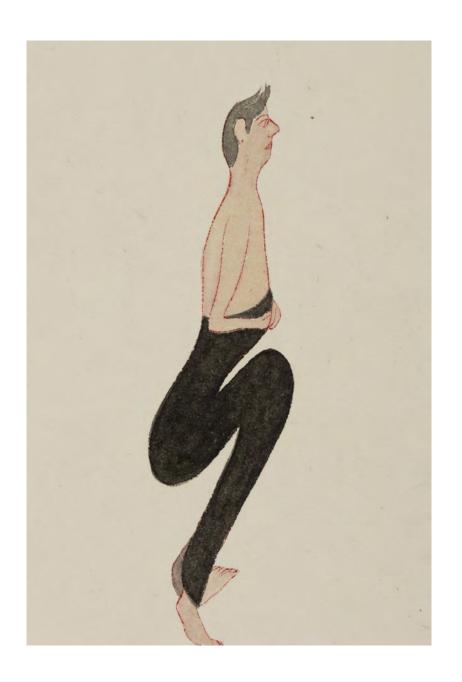

Working on diverse textures of paper, most commonly Japanese paper, with the aqueous mediums of watercolour and ink, Buddhadev paints figures revealed in their most intimately bare self, navigating the rhythms of daily life. I look again at the paintings and see signs of life beyond the body, its elongated form lending easily to other experimentations—fantastical amalgamations of objects, birds and animals with persons, many torsos sprouting from the same waist in tentacular forms, and in one particularly striking work, heads in an amphibian form, swimming towards what lies beyond the edge of the page. None of these seem out of place, their strangeness at home with the frictions of being and becoming.