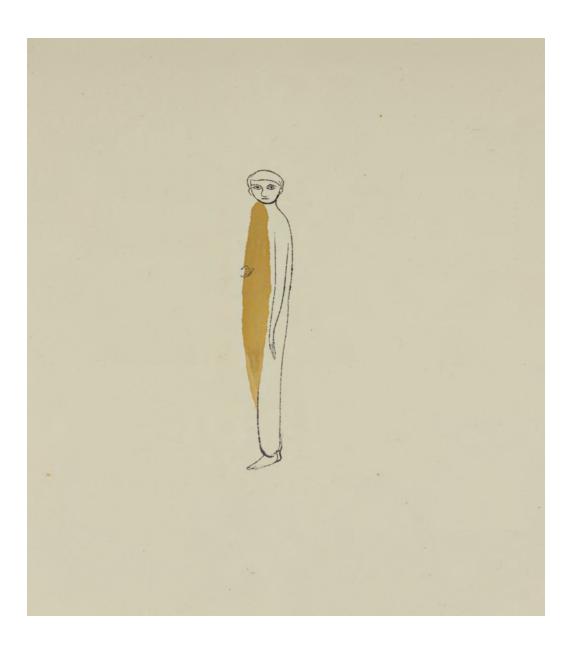

Working on diverse textures of paper, most commonly Japanese paper, with the aqueous mediums of watercolour and ink, Buddhadev paints figures revealed in their most intimately bare self, navigating the rhythms of daily life. I look again at the paintings and see signs of life beyond the body, its elongated form lending easily to other experimentations—fantastical amalgamations of objects, birds and animals with persons, many torsos sprouting from the same waist in tentacular forms, and in one particularly striking work, heads in an amphibian form, swimming towards what lies beyond the edge of the page. None of these seem out of place, their strangeness at home with the frictions of being and becoming.