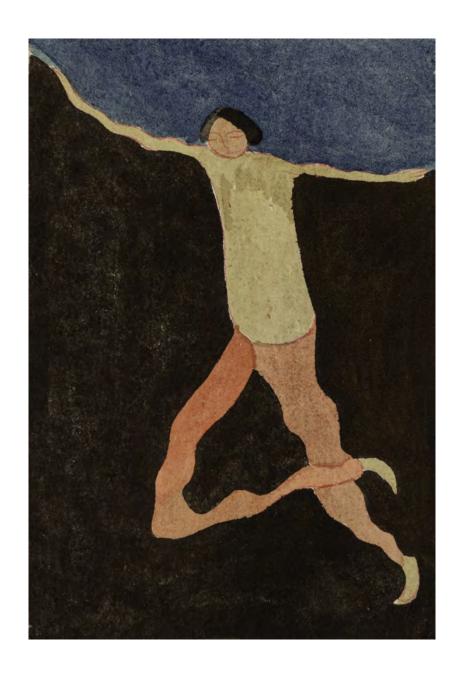

Working on diverse textures of paper, most commonly Japanese paper, with the aqueous mediums of watercolour and ink, Buddhadev paints figures revealed in their most intimately bare self, navigating the rhythms of daily life. I look again at the paintings and see signs of life beyond the body, its elongated form lending easily to other experimentations—fantastical amalgamations of objects, birds and animals with persons, many torsos sprouting from the same waist in tentacular forms, and in one particularly striking work, heads in an amphibian form, swimming towards what lies beyond the edge of the page. None of these seem out of place, their strangeness at home with the frictions of being and becoming.