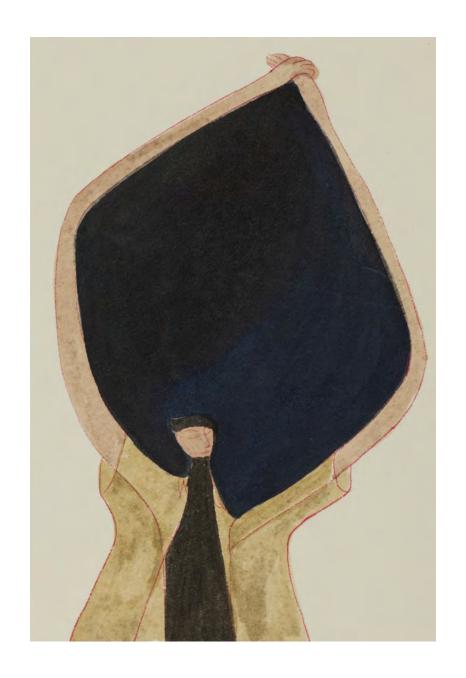

Working on diverse textures of paper, most commonly Japanese paper, with the aqueous mediums of watercolour and ink, Buddhadev paints figures revealed in their most intimately bare self, navigating the rhythms of daily life. I look again at the paintings and see signs of life beyond the body, its elongated form lending easily to other experimentations—fantastical amalgamations of objects, birds and animals with persons, many torsos sprouting from the same waist in tentacular forms, and in one particularly striking work, heads in an amphibian form, swimming towards what lies beyond the edge of the page. None of these seem out of place, their strangeness at home with the frictions of being and becoming.