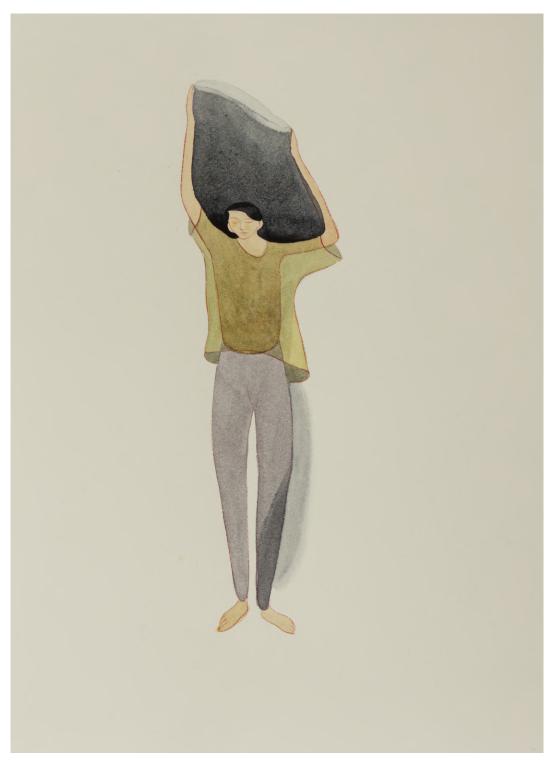

Working on diverse textures of paper, most commonly Japanese paper, with the aqueous mediums of watercolour and ink, Buddhadev paints figures revealed in their most intimately bare self, navigating the rhythms of daily life. I look again at the paintings and see signs of life beyond the body, its elongated form lending easily to other experimentations—fantastical amalgamations of objects, birds and animals with persons, many torsos sprouting from the same waist in tentacular forms, and in one particularly striking work, heads in an amphibian form, swimming towards what lies beyond the edge of the page. None of these seem out of place, their strangeness at home with the frictions of being and becoming.