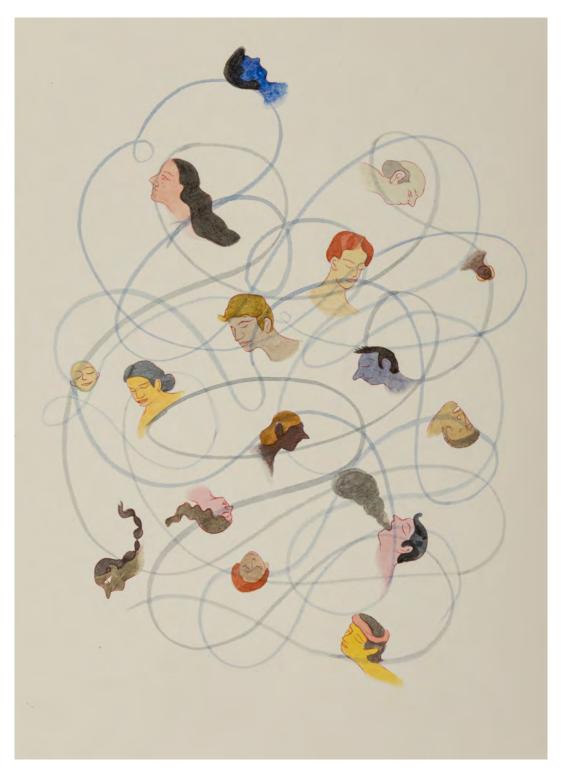

Working on diverse textures of paper, most commonly Japanese paper, with the aqueous mediums of watercolour and ink, Buddhadev paints figures revealed in their most intimately bare self, navigating the rhythms of daily life. I look again at the paintings and see signs of life beyond the body, its elongated form lending easily to other experimentations—fantastical amalgamations of objects, birds and animals with persons, many torsos sprouting from the same waist in tentacular forms, and in one particularly striking work, heads in an amphibian form, swimming towards what lies beyond the edge of the page. None of these seem out of place, their strangeness at home with the frictions of being and becoming.

Mirrors of the mind 20 2022 – 23 Watercolour on Japanese paper 33 x 24.1 cm / 13 x 9.5 in

Mirrors of the mind 21 2022 – 23 Watercolour on Japanese paper 33 x 24.1 cm / 13 x 9.5 in

Mirrors of the mind 22 2022 – 23 Watercolour on Japanese paper 33 x 24.1 cm / 13 x 9.5 in