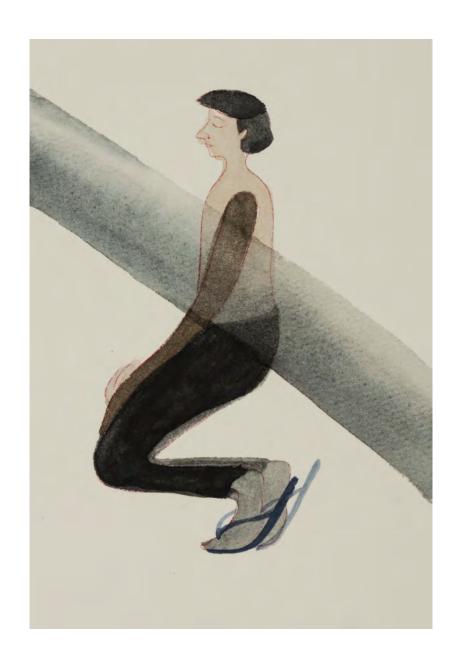

Working on diverse textures of paper, most commonly Japanese paper, with the aqueous mediums of watercolour and ink, Buddhadev paints figures revealed in their most intimately bare self, navigating the rhythms of daily life. I look again at the paintings and see signs of life beyond the body, its elongated form lending easily to other experimentations—fantastical amalgamations of objects, birds and animals with persons, many torsos sprouting from the same waist in tentacular forms, and in one particularly striking work, heads in an amphibian form, swimming towards what lies beyond the edge of the page. None of these seem out of place, their strangeness at home with the frictions of being and becoming.