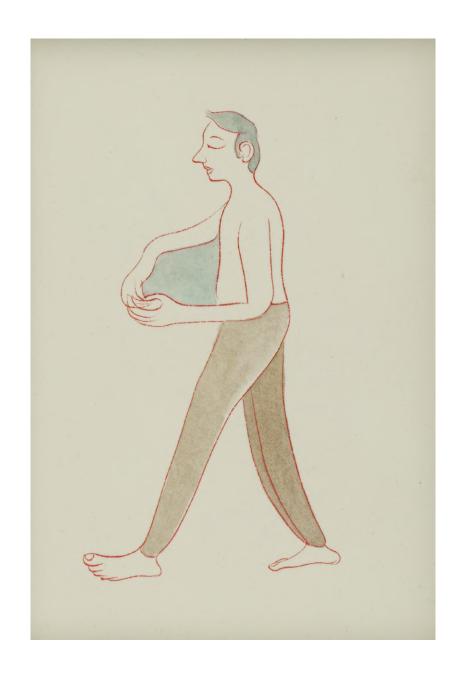

Working on diverse textures of paper, most commonly Japanese paper, with the aqueous mediums of watercolour and ink, Buddhadev paints figures revealed in their most intimately bare self, navigating the rhythms of daily life. I look again at the paintings and see signs of life beyond the body, its elongated form lending easily to other experimentations—fantastical amalgamations of objects, birds and animals with persons, many torsos sprouting from the same waist in tentacular forms, and in one particularly striking work, heads in an amphibian form, swimming towards what lies beyond the edge of the page. None of these seem out of place, their strangeness at home with the frictions of being and becoming.