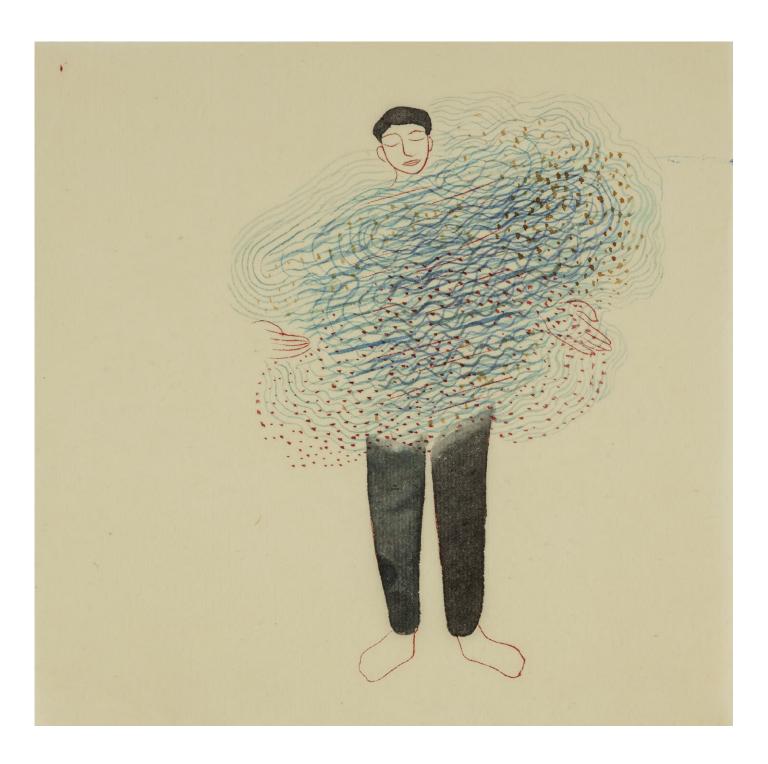

Working on diverse textures of paper, most commonly Japanese paper, with the aqueous mediums of watercolour and ink, Buddhadev paints figures revealed in their most intimately bare self, navigating the rhythms of daily life. I look again at the paintings and see signs of life beyond the body, its elongated form lending easily to other experimentations—fantastical amalgamations of objects, birds and animals with persons, many torsos sprouting from the same waist in tentacular forms, and in one particularly striking work, heads in an amphibian form, swimming towards what lies beyond the edge of the page. None of these seem out of place, their strangeness at home with the frictions of being and becoming.