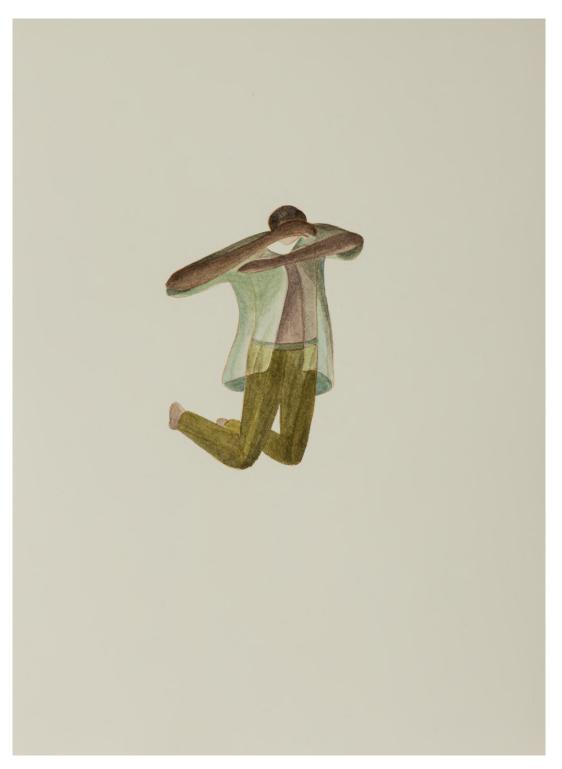

Working on diverse textures of paper, most commonly Japanese paper, with the aqueous mediums of watercolour and ink, Buddhadev paints figures revealed in their most intimately bare self, navigating the rhythms of daily life. I look again at the paintings and see signs of life beyond the body, its elongated form lending easily to other experimentations—fantastical amalgamations of objects, birds and animals with persons, many torsos sprouting from the same waist in tentacular forms, and in one particularly striking work, heads in an amphibian form, swimming towards what lies beyond the edge of the page. None of these seem out of place, their strangeness at home with the frictions of being and becoming.