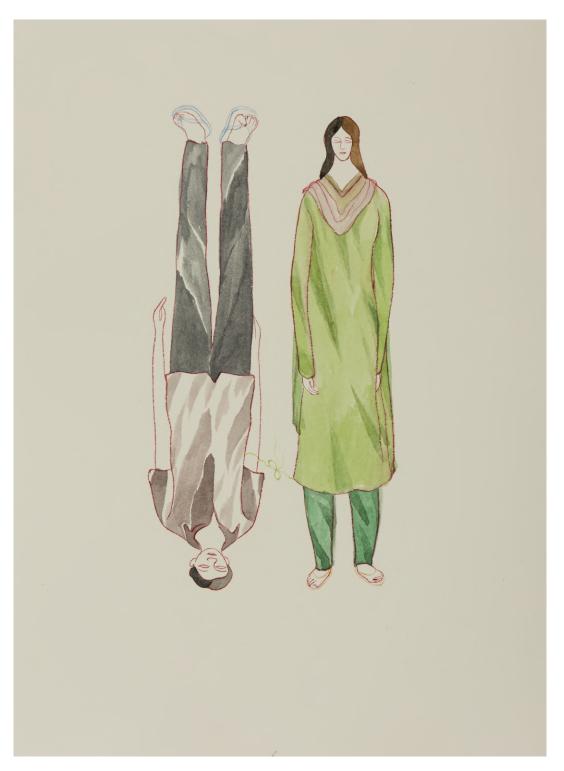

Working on diverse textures of paper, most commonly Japanese paper, with the aqueous mediums of watercolour and ink, Buddhadev paints figures revealed in their most intimately bare self, navigating the rhythms of daily life. I look again at the paintings and see signs of life beyond the body, its elongated form lending easily to other experimentations—fantastical amalgamations of objects, birds and animals with persons, many torsos sprouting from the same waist in tentacular forms, and in one particularly striking work, heads in an amphibian form, swimming towards what lies beyond the edge of the page. None of these seem out of place, their strangeness at home with the frictions of being and becoming.