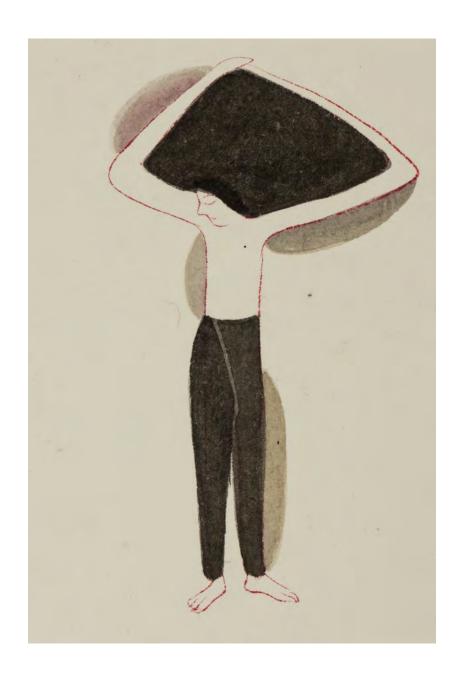

## GALERIE MIRCHANDANI+ STEINRUECKE

MIRRORS
OF THE MIND
BUDDHADEV
MUKHERJEE

May 25 – July 20, 2023

Mirrors of the mind 22 2022 – 23 Watercolour on Japanese paper 33 x 24.1 cm / 13 x 9.5 in

Poring over a stack full of paintings, Buddhadev remarks "Small works are like poems." It is afternoon and we are seated on the carpet in his studio, our necks bent over uncountable works on papers that are cut to the size of a cahier, stored neatly in various places—a wooden box from his days in Santiniketan, its slanted top to be used for painting; albums with slipcases; and portfolio files.

Amidst the medley of this particular afternoon, we look at the paintings which lay in front of us, and I am alerted to the care of his compositions, their sparseness betraying a concentrated point of view, not unlike the form of a poem. Soon, more affinities emerge: the attachment of lyrical poetry to the art of describing the human condition, its welding of feeling and fact, its dedication as Keats writes to seeking axioms that are "proved upon the pulse", its reliance on a mode of observation that exceeds indexicality, all of these coalesce firmly in the art of Buddhadev Mukherjee.

Working on diverse textures of paper, most commonly Japanese paper, with the aqueous mediums of watercolour and ink, Buddhadev paints figures revealed in their most intimately bare self, navigating the rhythms of daily life. I look again at the paintings and see signs of life beyond the body, its elongated form lending easily to other experimentations—fantastical amalgamations of objects, birds and animals with persons, many torsos sprouting from the same waist in tentacular forms, and in one particularly striking work, heads in an amphibian form, swimming towards what lies beyond the edge of the page. None of these seem out of place, their strangeness at home with the frictions of being and becoming.