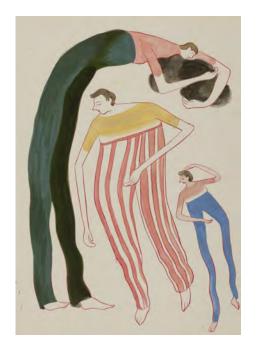

Working on diverse textures of paper, most commonly Japanese paper, with the aqueous mediums of watercolour and ink, Buddhadev paints figures revealed in their most intimately bare self, navigating the rhythms of daily life. I look again at the paintings and see signs of life beyond the body, its elongated form lending easily to other experimentations—fantastical amalgamations of objects, birds and animals with persons, many torsos sprouting from the same waist in tentacular forms, and in one particularly striking work, heads in an amphibian form, swimming towards what lies beyond the edge of the page. None of these seem out of place, their strangeness at home with the frictions of being and becoming.