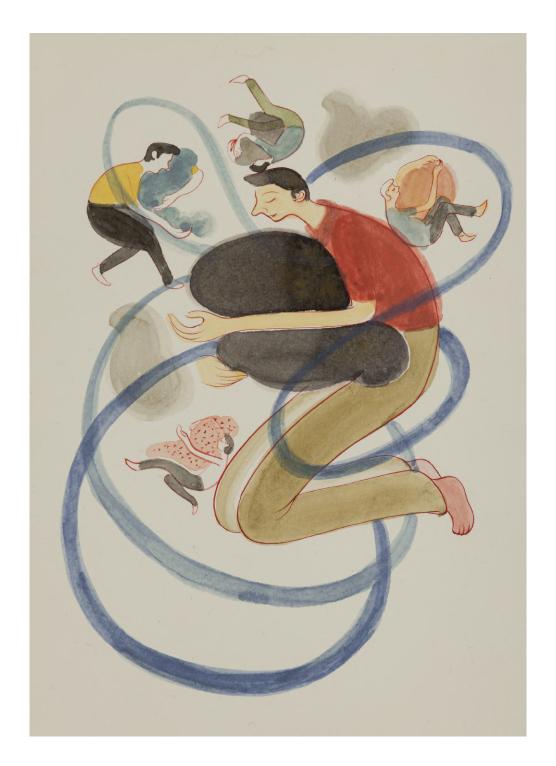

Working on diverse textures of paper, most commonly Japanese paper, with the aqueous mediums of watercolour and ink, Buddhadev paints figures revealed in their most intimately bare self, navigating the rhythms of daily life. I look again at the paintings and see signs of life beyond the body, its elongated form lending easily to other experimentations—fantastical amalgamations of objects, birds and animals with persons, many torsos sprouting from the same waist in tentacular forms, and in one particularly striking work, heads in an amphibian form, swimming towards what lies beyond the edge of the page. None of these seem out of place, their strangeness at home with the frictions of being and becoming.