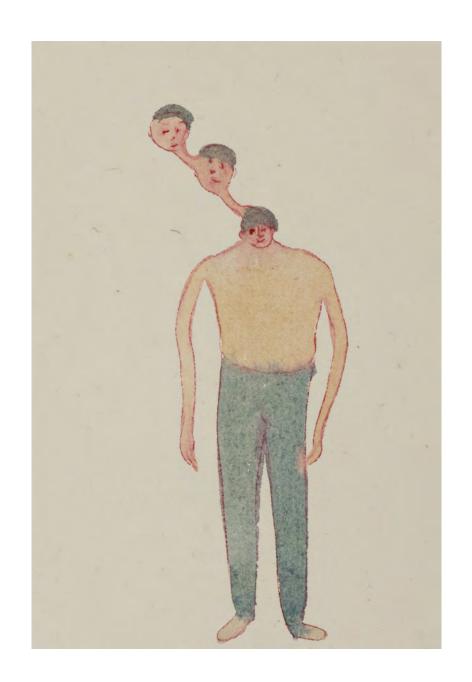

Working on diverse textures of paper, most commonly Japanese paper, with the aqueous mediums of watercolour and ink, Buddhadev paints figures revealed in their most intimately bare self, navigating the rhythms of daily life. I look again at the paintings and see signs of life beyond the body, its elongated form lending easily to other experimentations—fantastical amalgamations of objects, birds and animals with persons, many torsos sprouting from the same waist in tentacular forms, and in one particularly striking work, heads in an amphibian form, swimming towards what lies beyond the edge of the page. None of these seem out of place, their strangeness at home with the frictions of being and becoming.