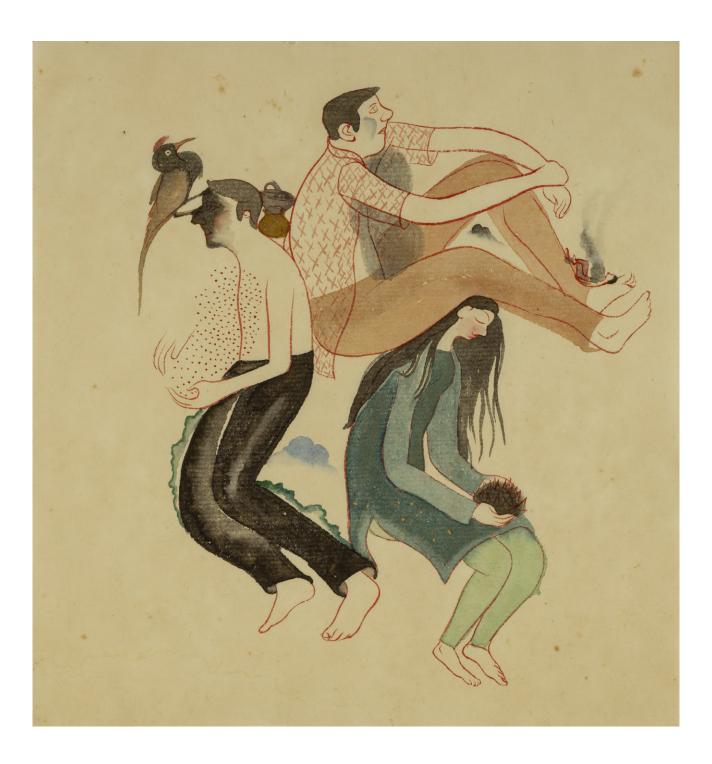

Working on diverse textures of paper, most commonly Japanese paper, with the aqueous mediums of watercolour and ink, Buddhadev paints figures revealed in their most intimately bare self, navigating the rhythms of daily life. I look again at the paintings and see signs of life beyond the body, its elongated form lending easily to other experimentations—fantastical amalgamations of objects, birds and animals with persons, many torsos sprouting from the same waist in tentacular forms, and in one particularly striking work, heads in an amphibian form, swimming towards what lies beyond the edge of the page. None of these seem out of place, their strangeness at home with the frictions of being and becoming.