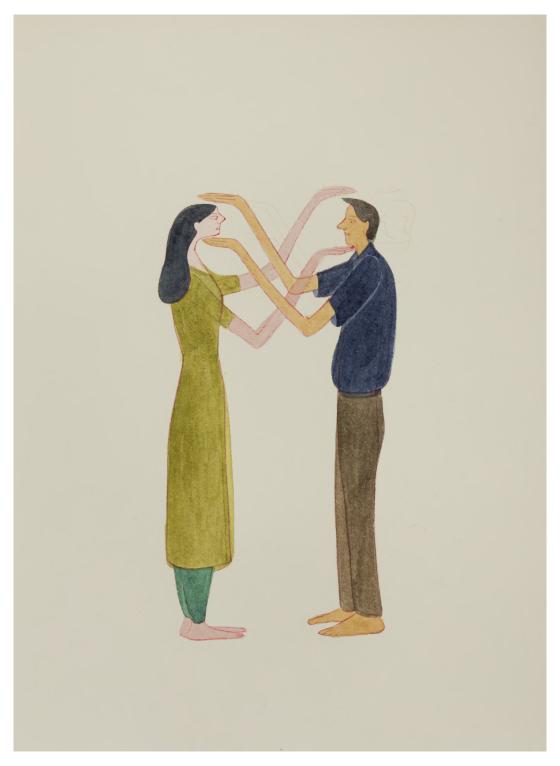

Working on diverse textures of paper, most commonly Japanese paper, with the aqueous mediums of watercolour and ink, Buddhadev paints figures revealed in their most intimately bare self, navigating the rhythms of daily life. I look again at the paintings and see signs of life beyond the body, its elongated form lending easily to other experimentations—fantastical amalgamations of objects, birds and animals with persons, many torsos sprouting from the same waist in tentacular forms, and in one particularly striking work, heads in an amphibian form, swimming towards what lies beyond the edge of the page. None of these seem out of place, their strangeness at home with the frictions of being and becoming.