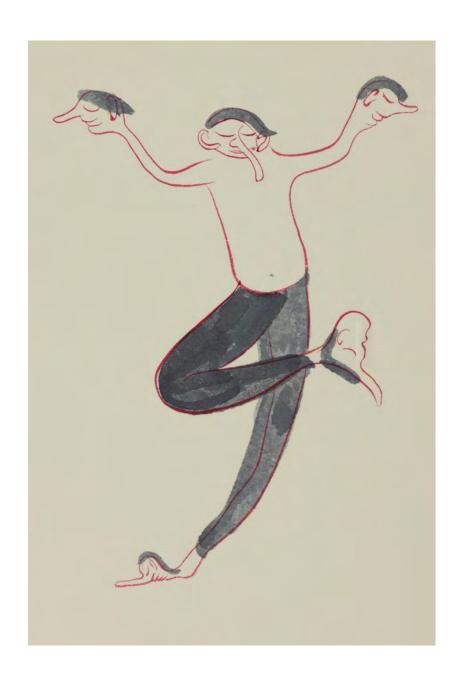

Working on diverse textures of paper, most commonly Japanese paper, with the aqueous mediums of watercolour and ink, Buddhadev paints figures revealed in their most intimately bare self, navigating the rhythms of daily life. I look again at the paintings and see signs of life beyond the body, its elongated form lending easily to other experimentations—fantastical amalgamations of objects, birds and animals with persons, many torsos sprouting from the same waist in tentacular forms, and in one particularly striking work, heads in an amphibian form, swimming towards what lies beyond the edge of the page. None of these seem out of place, their strangeness at home with the frictions of being and becoming.