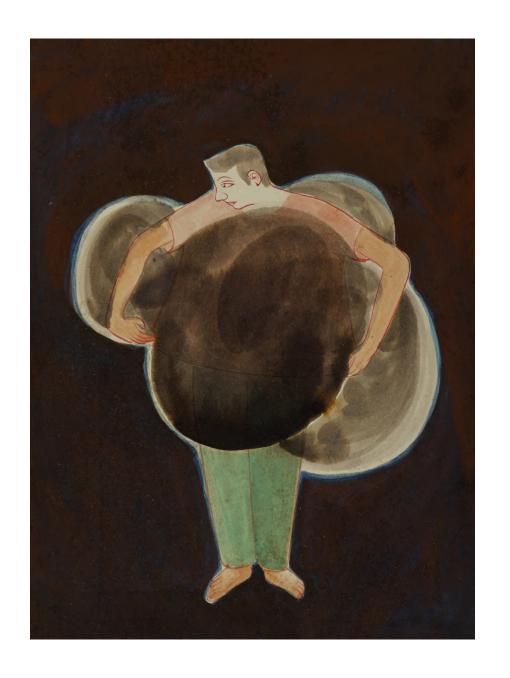

Working on diverse textures of paper, most commonly Japanese paper, with the aqueous mediums of watercolour and ink, Buddhadev paints figures revealed in their most intimately bare self, navigating the rhythms of daily life. I look again at the paintings and see signs of life beyond the body, its elongated form lending easily to other experimentations—fantastical amalgamations of objects, birds and animals with persons, many torsos sprouting from the same waist in tentacular forms, and in one particularly striking work, heads in an amphibian form, swimming towards what lies beyond the edge of the page. None of these seem out of place, their strangeness at home with the frictions of being and becoming.