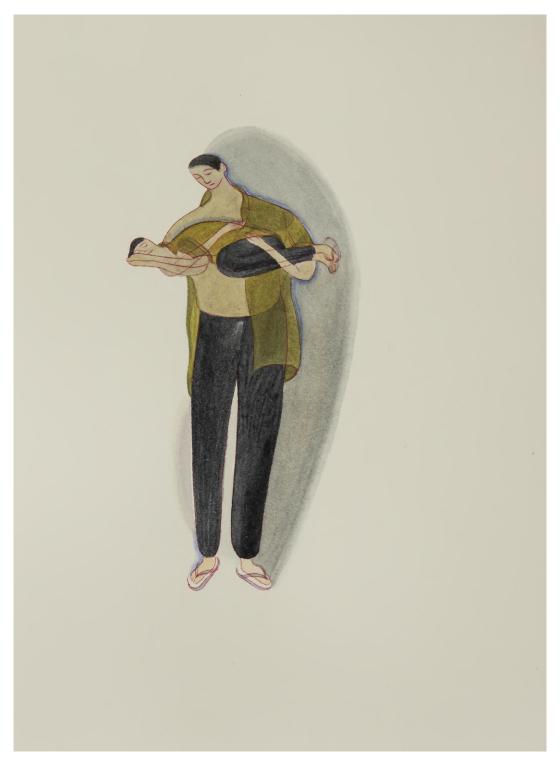

Working on diverse textures of paper, most commonly Japanese paper, with the aqueous mediums of watercolour and ink, Buddhadev paints figures revealed in their most intimately bare self, navigating the rhythms of daily life. I look again at the paintings and see signs of life beyond the body, its elongated form lending easily to other experimentations—fantastical amalgamations of objects, birds and animals with persons, many torsos sprouting from the same waist in tentacular forms, and in one particularly striking work, heads in an amphibian form, swimming towards what lies beyond the edge of the page. None of these seem out of place, their strangeness at home with the frictions of being and becoming.