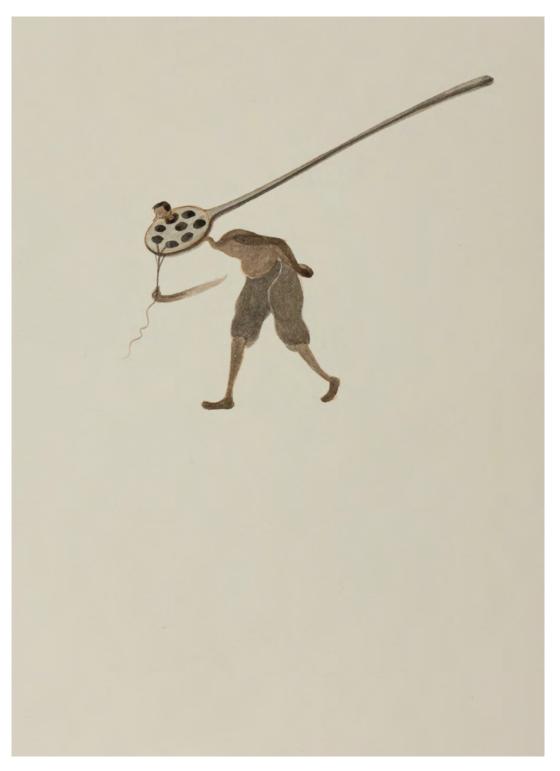

Working on diverse textures of paper, most commonly Japanese paper, with the aqueous mediums of watercolour and ink, Buddhadev paints figures revealed in their most intimately bare self, navigating the rhythms of daily life. I look again at the paintings and see signs of life beyond the body, its elongated form lending easily to other experimentations—fantastical amalgamations of objects, birds and animals with persons, many torsos sprouting from the same waist in tentacular forms, and in one particularly striking work, heads in an amphibian form, swimming towards what lies beyond the edge of the page. None of these seem out of place, their strangeness at home with the frictions of being and becoming.