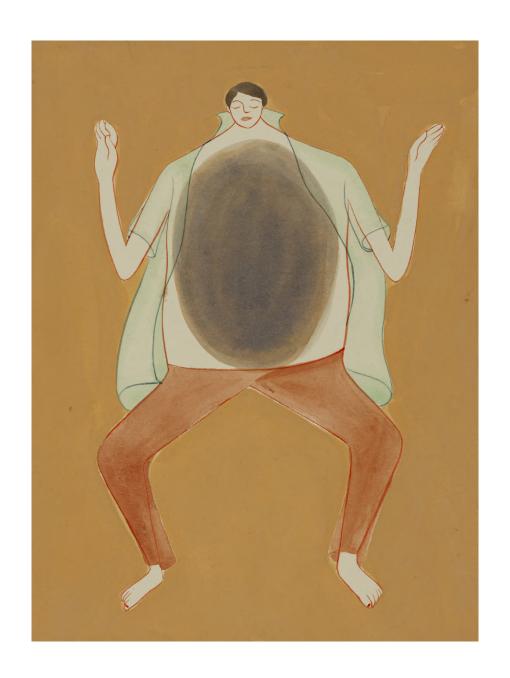

Working on diverse textures of paper, most commonly Japanese paper, with the aqueous mediums of watercolour and ink, Buddhadev paints figures revealed in their most intimately bare self, navigating the rhythms of daily life. I look again at the paintings and see signs of life beyond the body, its elongated form lending easily to other experimentations—fantastical amalgamations of objects, birds and animals with persons, many torsos sprouting from the same waist in tentacular forms, and in one particularly striking work, heads in an amphibian form, swimming towards what lies beyond the edge of the page. None of these seem out of place, their strangeness at home with the frictions of being and becoming.