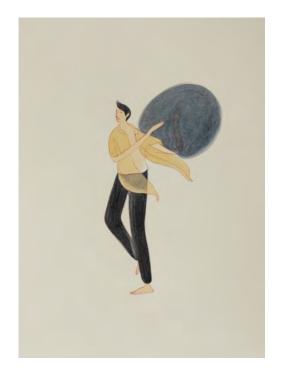

Working on diverse textures of paper, most commonly Japanese paper, with the aqueous mediums of watercolour and ink, Buddhadev paints figures revealed in their most intimately bare self, navigating the rhythms of daily life. I look again at the paintings and see signs of life beyond the body, its elongated form lending easily to other experimentations—fantastical amalgamations of objects, birds and animals with persons, many torsos sprouting from the same waist in tentacular forms, and in one particularly striking work, heads in an amphibian form, swimming towards what lies beyond the edge of the page. None of these seem out of place, their strangeness at home with the frictions of being and becoming.