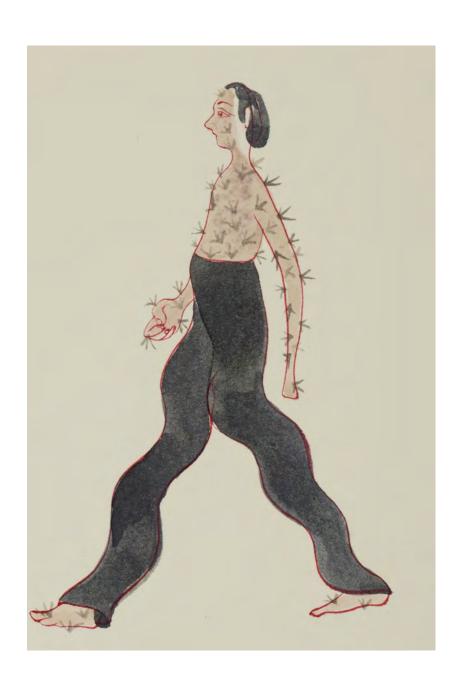

Working on diverse textures of paper, most commonly Japanese paper, with the aqueous mediums of watercolour and ink, Buddhadev paints figures revealed in their most intimately bare self, navigating the rhythms of daily life. I look again at the paintings and see signs of life beyond the body, its elongated form lending easily to other experimentations—fantastical amalgamations of objects, birds and animals with persons, many torsos sprouting from the same waist in tentacular forms, and in one particularly striking work, heads in an amphibian form, swimming towards what lies beyond the edge of the page. None of these seem out of place, their strangeness at home with the frictions of being and becoming.