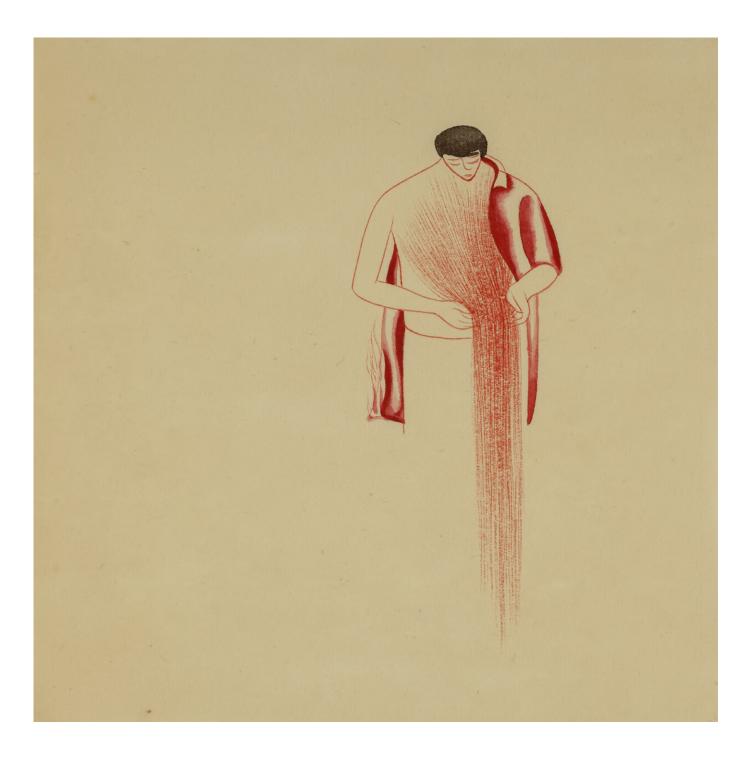

Working on diverse textures of paper, most commonly Japanese paper, with the aqueous mediums of watercolour and ink, Buddhadev paints figures revealed in their most intimately bare self, navigating the rhythms of daily life. I look again at the paintings and see signs of life beyond the body, its elongated form lending easily to other experimentations—fantastical amalgamations of objects, birds and animals with persons, many torsos sprouting from the same waist in tentacular forms, and in one particularly striking work, heads in an amphibian form, swimming towards what lies beyond the edge of the page. None of these seem out of place, their strangeness at home with the frictions of being and becoming.