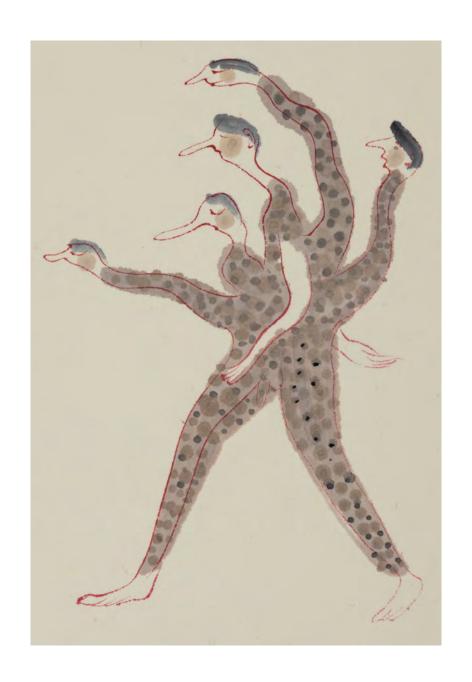

Working on diverse textures of paper, most commonly Japanese paper, with the aqueous mediums of watercolour and ink, Buddhadev paints figures revealed in their most intimately bare self, navigating the rhythms of daily life. I look again at the paintings and see signs of life beyond the body, its elongated form lending easily to other experimentations—fantastical amalgamations of objects, birds and animals with persons, many torsos sprouting from the same waist in tentacular forms, and in one particularly striking work, heads in an amphibian form, swimming towards what lies beyond the edge of the page. None of these seem out of place, their strangeness at home with the frictions of being and becoming.