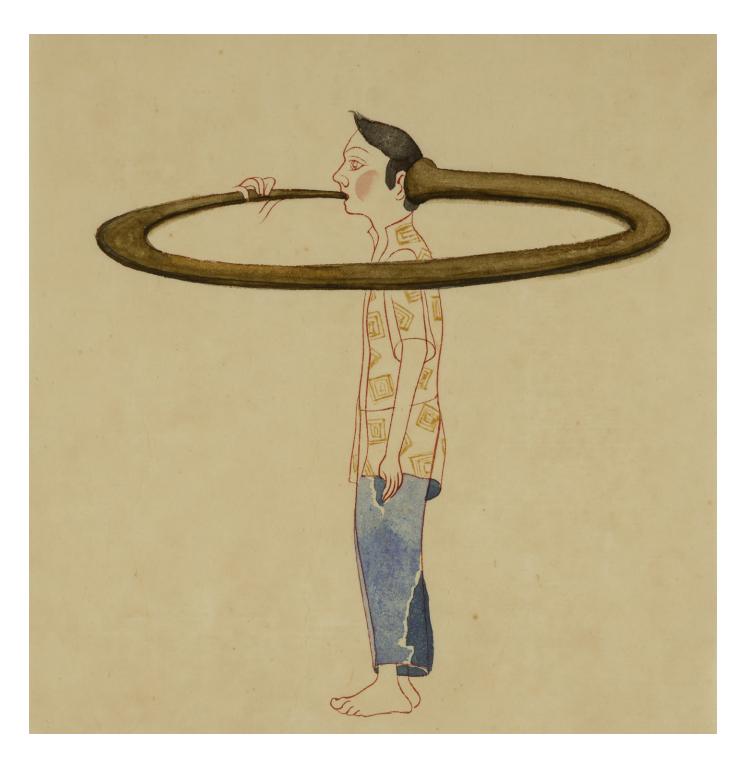

Working on diverse textures of paper, most commonly Japanese paper, with the aqueous mediums of watercolour and ink, Buddhadev paints figures revealed in their most intimately bare self, navigating the rhythms of daily life. I look again at the paintings and see signs of life beyond the body, its elongated form lending easily to other experimentations—fantastical amalgamations of objects, birds and animals with persons, many torsos sprouting from the same waist in tentacular forms, and in one particularly striking work, heads in an amphibian form, swimming towards what lies beyond the edge of the page. None of these seem out of place, their strangeness at home with the frictions of being and becoming.