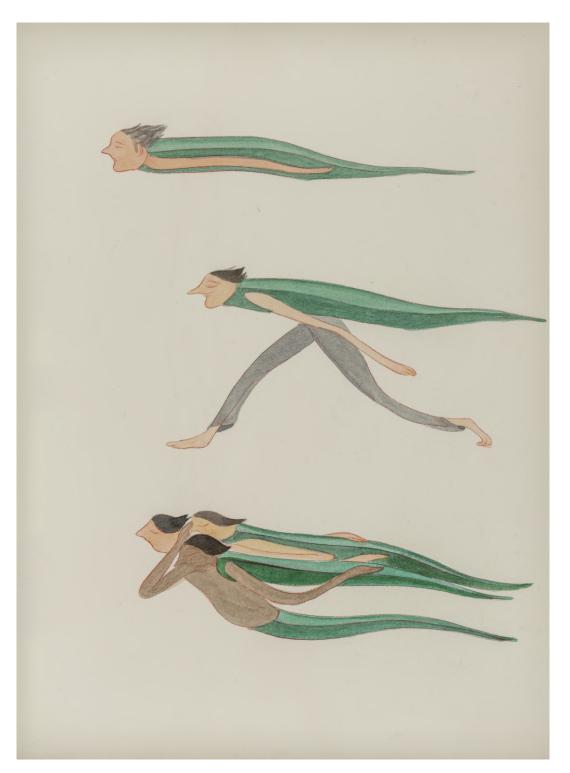

Working on diverse textures of paper, most commonly Japanese paper, with the aqueous mediums of watercolour and ink, Buddhadev paints figures revealed in their most intimately bare self, navigating the rhythms of daily life. I look again at the paintings and see signs of life beyond the body, its elongated form lending easily to other experimentations—fantastical amalgamations of objects, birds and animals with persons, many torsos sprouting from the same waist in tentacular forms, and in one particularly striking work, heads in an amphibian form, swimming towards what lies beyond the edge of the page. None of these seem out of place, their strangeness at home with the frictions of being and becoming.