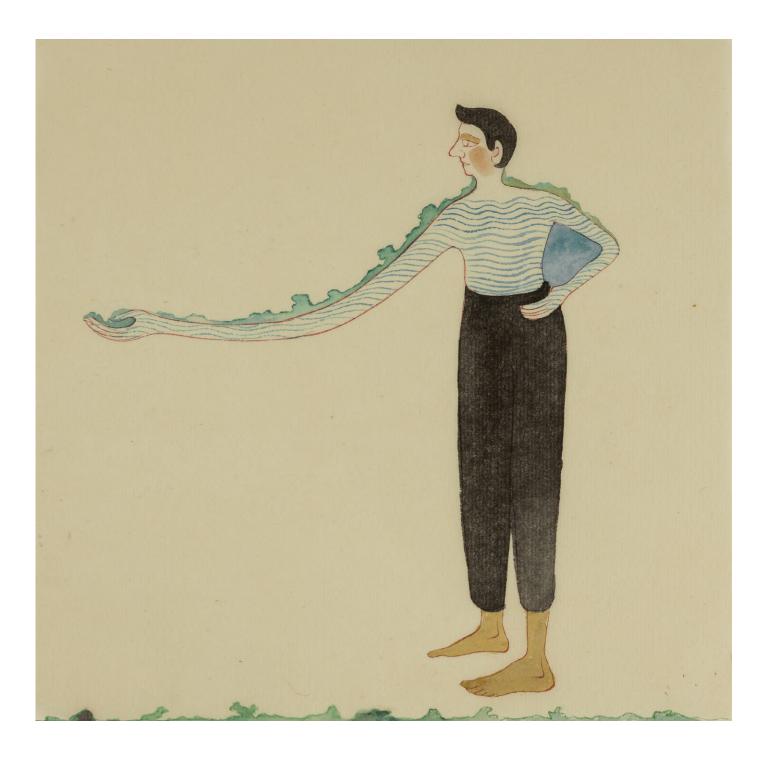

Working on diverse textures of paper, most commonly Japanese paper, with the aqueous mediums of watercolour and ink, Buddhadev paints figures revealed in their most intimately bare self, navigating the rhythms of daily life. I look again at the paintings and see signs of life beyond the body, its elongated form lending easily to other experimentations—fantastical amalgamations of objects, birds and animals with persons, many torsos sprouting from the same waist in tentacular forms, and in one particularly striking work, heads in an amphibian form, swimming towards what lies beyond the edge of the page. None of these seem out of place, their strangeness at home with the frictions of being and becoming.