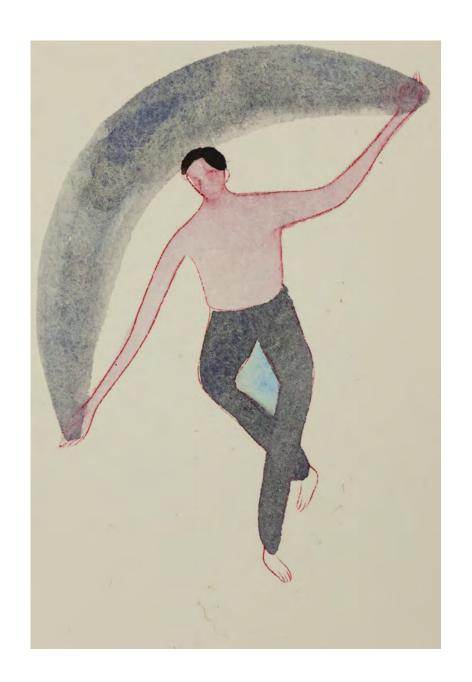

Working on diverse textures of paper, most commonly Japanese paper, with the aqueous mediums of watercolour and ink, Buddhadev paints figures revealed in their most intimately bare self, navigating the rhythms of daily life. I look again at the paintings and see signs of life beyond the body, its elongated form lending easily to other experimentations—fantastical amalgamations of objects, birds and animals with persons, many torsos sprouting from the same waist in tentacular forms, and in one particularly striking work, heads in an amphibian form, swimming towards what lies beyond the edge of the page. None of these seem out of place, their strangeness at home with the frictions of being and becoming.