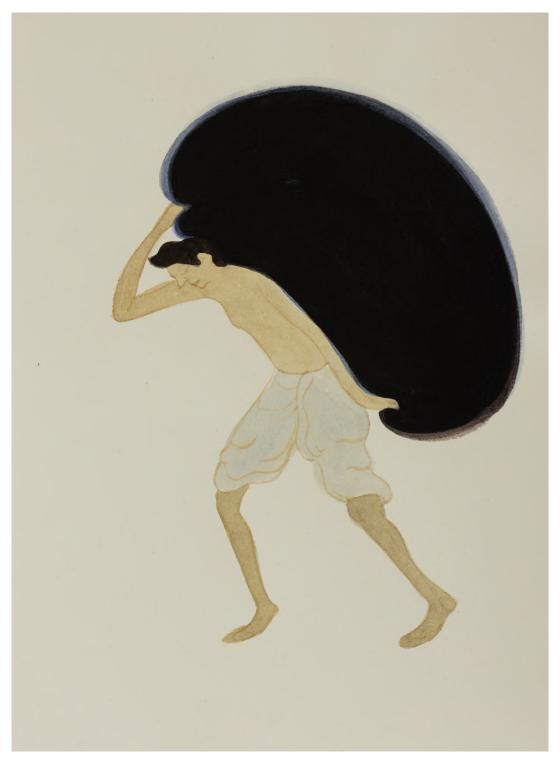

Working on diverse textures of paper, most commonly Japanese paper, with the aqueous mediums of watercolour and ink, Buddhadev paints figures revealed in their most intimately bare self, navigating the rhythms of daily life. I look again at the paintings and see signs of life beyond the body, its elongated form lending easily to other experimentations—fantastical amalgamations of objects, birds and animals with persons, many torsos sprouting from the same waist in tentacular forms, and in one particularly striking work, heads in an amphibian form, swimming towards what lies beyond the edge of the page. None of these seem out of place, their strangeness at home with the frictions of being and becoming.