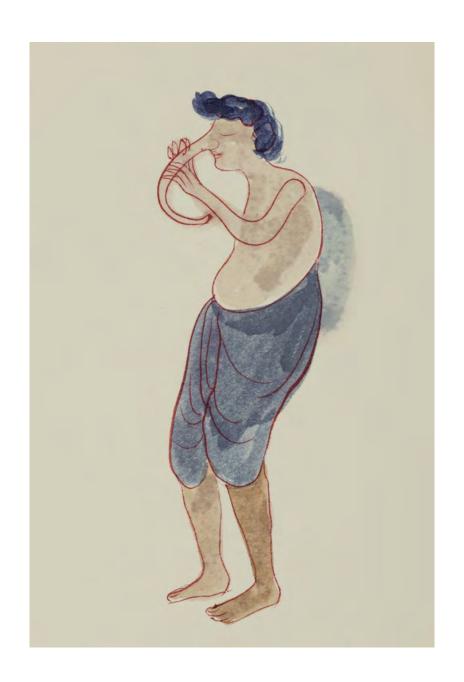

Working on diverse textures of paper, most commonly Japanese paper, with the aqueous mediums of watercolour and ink, Buddhadev paints figures revealed in their most intimately bare self, navigating the rhythms of daily life. I look again at the paintings and see signs of life beyond the body, its elongated form lending easily to other experimentations—fantastical amalgamations of objects, birds and animals with persons, many torsos sprouting from the same waist in tentacular forms, and in one particularly striking work, heads in an amphibian form, swimming towards what lies beyond the edge of the page. None of these seem out of place, their strangeness at home with the frictions of being and becoming.

Mirrors of the mind 20 2022 – 23 Watercolour on Japanese paper 33 x 24.1 cm / 13 x 9.5 in

Mirrors of the mind 21 2022 – 23 Watercolour on Japanese paper 33 x 24.1 cm / 13 x 9.5 in

Mirrors of the mind 22 2022 – 23 Watercolour on Japanese paper 33 x 24.1 cm / 13 x 9.5 in