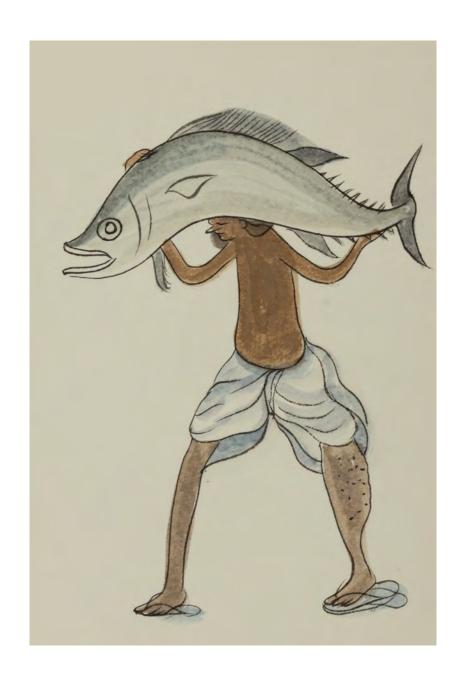

Working on diverse textures of paper, most commonly Japanese paper, with the aqueous mediums of watercolour and ink, Buddhadev paints figures revealed in their most intimately bare self, navigating the rhythms of daily life. I look again at the paintings and see signs of life beyond the body, its elongated form lending easily to other experimentations—fantastical amalgamations of objects, birds and animals with persons, many torsos sprouting from the same waist in tentacular forms, and in one particularly striking work, heads in an amphibian form, swimming towards what lies beyond the edge of the page. None of these seem out of place, their strangeness at home with the frictions of being and becoming.