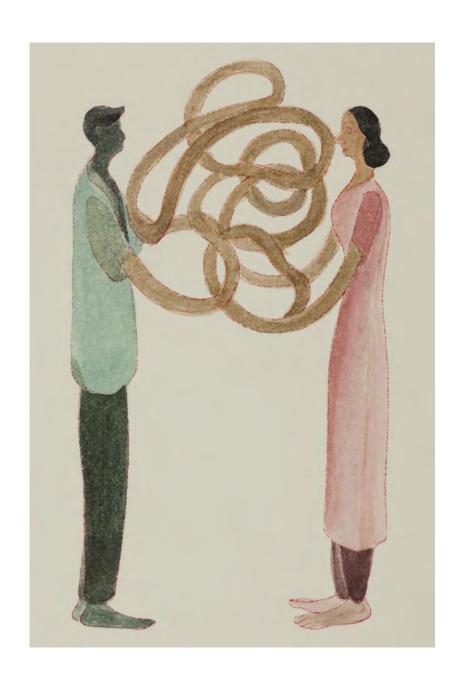

Working on diverse textures of paper, most commonly Japanese paper, with the aqueous mediums of watercolour and ink, Buddhadev paints figures revealed in their most intimately bare self, navigating the rhythms of daily life. I look again at the paintings and see signs of life beyond the body, its elongated form lending easily to other experimentations—fantastical amalgamations of objects, birds and animals with persons, many torsos sprouting from the same waist in tentacular forms, and in one particularly striking work, heads in an amphibian form, swimming towards what lies beyond the edge of the page. None of these seem out of place, their strangeness at home with the frictions of being and becoming.