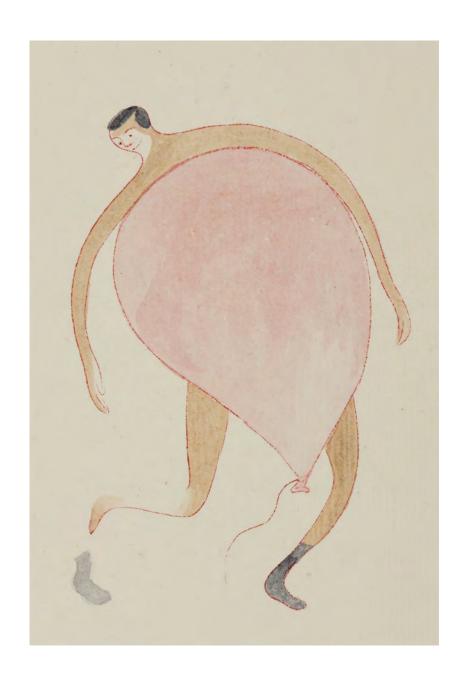

Working on diverse textures of paper, most commonly Japanese paper, with the aqueous mediums of watercolour and ink, Buddhadev paints figures revealed in their most intimately bare self, navigating the rhythms of daily life. I look again at the paintings and see signs of life beyond the body, its elongated form lending easily to other experimentations—fantastical amalgamations of objects, birds and animals with persons, many torsos sprouting from the same waist in tentacular forms, and in one particularly striking work, heads in an amphibian form, swimming towards what lies beyond the edge of the page. None of these seem out of place, their strangeness at home with the frictions of being and becoming.