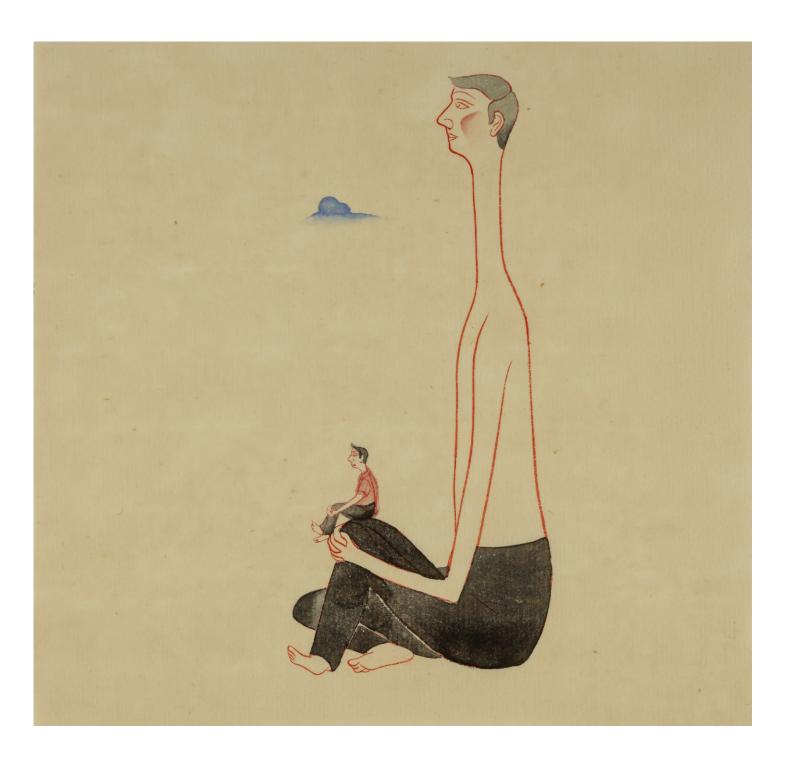

## GALERIE MIRCHANDANI+ STEINRUECKE

MIRRORS
OF THE MIND
BUDDHADEV
MUKHERJEE

May 25 – July 20, 2023

Mirrors of the mind 22 2022 – 23 Watercolour on Japanese paper 33 x 24.1 cm / 13 x 9.5 in

Poring over a stack full of paintings, Buddhadev remarks "Small works are like poems." It is afternoon and we are seated on the carpet in his studio, our necks bent over uncountable works on papers that are cut to the size of a cahier, stored neatly in various places—a wooden box from his days in Santiniketan, its slanted top to be used for painting; albums with slipcases; and portfolio files.

Mirrors of the mind 20 2022 – 23 Watercolour on Japanese paper 33 x 24.1 cm / 13 x 9.5 in

Mirrors of the mind 21 2022 – 23 Watercolour on Japanese paper 33 x 24.1 cm / 13 x 9.5 in

Mirrors of the mind 22 2022 – 23 Watercolour on Japanese paper 33 x 24.1 cm / 13 x 9.5 in