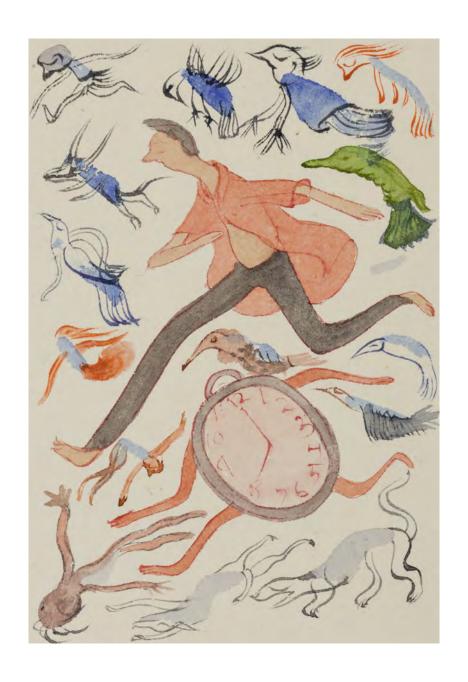

Working on diverse textures of paper, most commonly Japanese paper, with the aqueous mediums of watercolour and ink, Buddhadev paints figures revealed in their most intimately bare self, navigating the rhythms of daily life. I look again at the paintings and see signs of life beyond the body, its elongated form lending easily to other experimentations—fantastical amalgamations of objects, birds and animals with persons, many torsos sprouting from the same waist in tentacular forms, and in one particularly striking work, heads in an amphibian form, swimming towards what lies beyond the edge of the page. None of these seem out of place, their strangeness at home with the frictions of being and becoming.