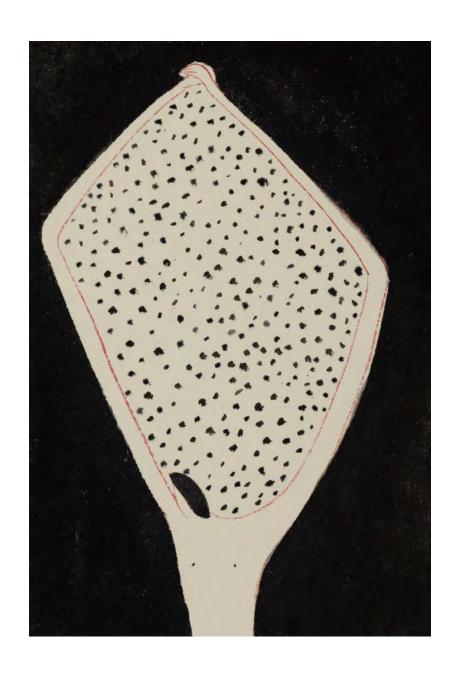

Working on diverse textures of paper, most commonly Japanese paper, with the aqueous mediums of watercolour and ink, Buddhadev paints figures revealed in their most intimately bare self, navigating the rhythms of daily life. I look again at the paintings and see signs of life beyond the body, its elongated form lending easily to other experimentations—fantastical amalgamations of objects, birds and animals with persons, many torsos sprouting from the same waist in tentacular forms, and in one particularly striking work, heads in an amphibian form, swimming towards what lies beyond the edge of the page. None of these seem out of place, their strangeness at home with the frictions of being and becoming.