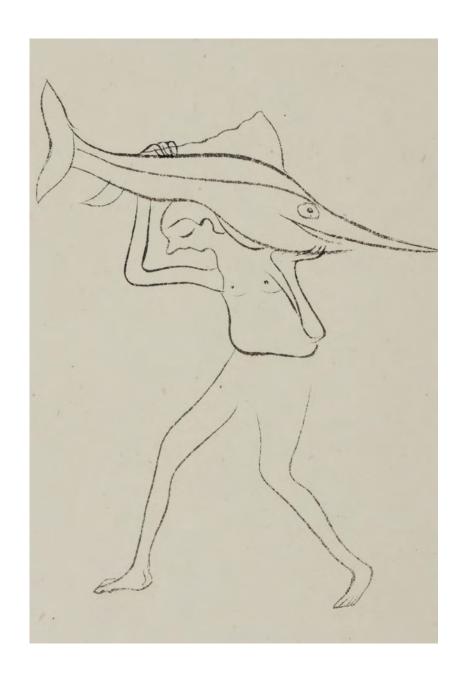

Working on diverse textures of paper, most commonly Japanese paper, with the aqueous mediums of watercolour and ink, Buddhadev paints figures revealed in their most intimately bare self, navigating the rhythms of daily life. I look again at the paintings and see signs of life beyond the body, its elongated form lending easily to other experimentations—fantastical amalgamations of objects, birds and animals with persons, many torsos sprouting from the same waist in tentacular forms, and in one particularly striking work, heads in an amphibian form, swimming towards what lies beyond the edge of the page. None of these seem out of place, their strangeness at home with the frictions of being and becoming.