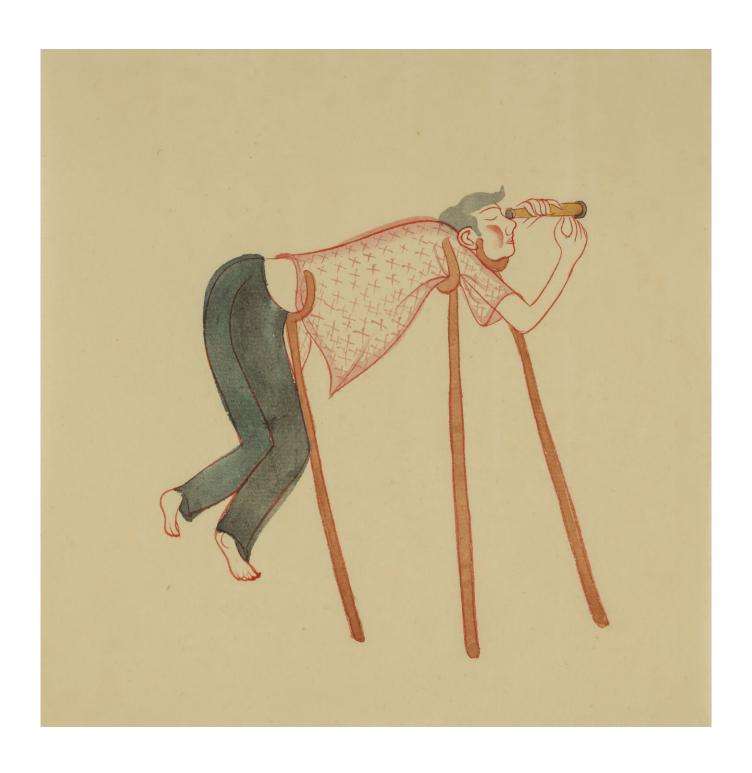

Working on diverse textures of paper, most commonly Japanese paper, with the aqueous mediums of watercolour and ink, Buddhadev paints figures revealed in their most intimately bare self, navigating the rhythms of daily life. I look again at the paintings and see signs of life beyond the body, its elongated form lending easily to other experimentations—fantastical amalgamations of objects, birds and animals with persons, many torsos sprouting from the same waist in tentacular forms, and in one particularly striking work, heads in an amphibian form, swimming towards what lies beyond the edge of the page. None of these seem out of place, their strangeness at home with the frictions of being and becoming.