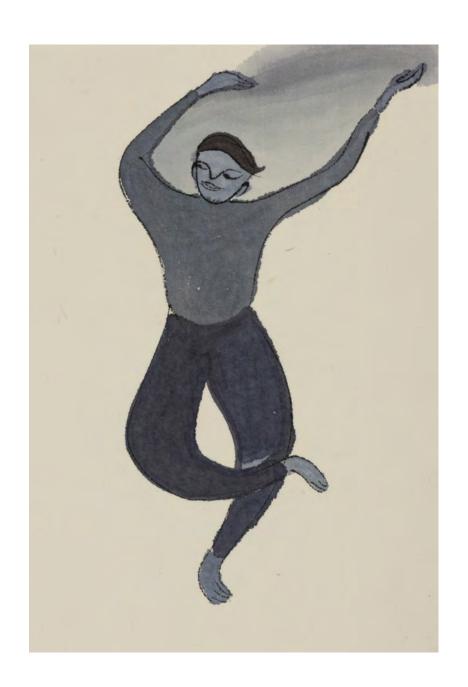

## GALERIE MIRCHANDANI+ STEINRUECKE

MIRRORS
OF THE MIND
BUDDHADEV
MUKHERJEE

May 25 – July 20, 2023

Mirrors of the mind 22 2022 – 23 Watercolour on Japanese paper 33 x 24.1 cm / 13 x 9.5 in

Poring over a stack full of paintings, Buddhadev remarks "Small works are like poems." It is afternoon and we are seated on the carpet in his studio, our necks bent over uncountable works on papers that are cut to the size of a cahier, stored neatly in various places—a wooden box from his days in Santiniketan, its slanted top to be used for painting; albums with slipcases; and portfolio files.

Mirrors of the mind 20 2022 – 23 Watercolour on Japanese paper 33 x 24.1 cm / 13 x 9.5 in

Mirrors of the mind 21 2022 – 23 Watercolour on Japanese paper 33 x 24.1 cm / 13 x 9.5 in

Mirrors of the mind 22 2022 – 23 Watercolour on Japanese paper 33 x 24.1 cm / 13 x 9.5 in