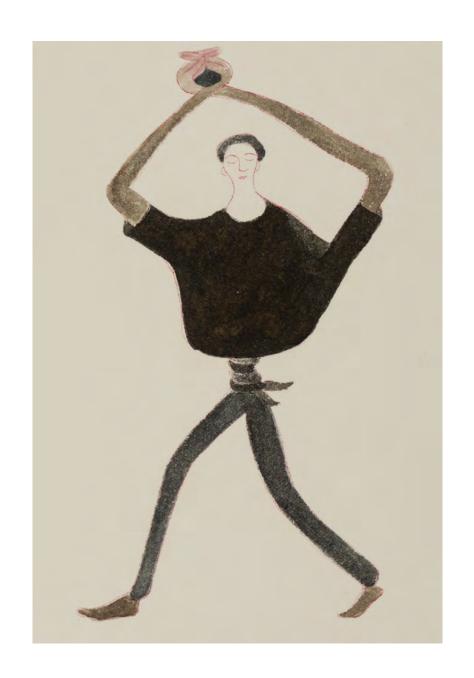

Working on diverse textures of paper, most commonly Japanese paper, with the aqueous mediums of watercolour and ink, Buddhadev paints figures revealed in their most intimately bare self, navigating the rhythms of daily life. I look again at the paintings and see signs of life beyond the body, its elongated form lending easily to other experimentations—fantastical amalgamations of objects, birds and animals with persons, many torsos sprouting from the same waist in tentacular forms, and in one particularly striking work, heads in an amphibian form, swimming towards what lies beyond the edge of the page. None of these seem out of place, their strangeness at home with the frictions of being and becoming.