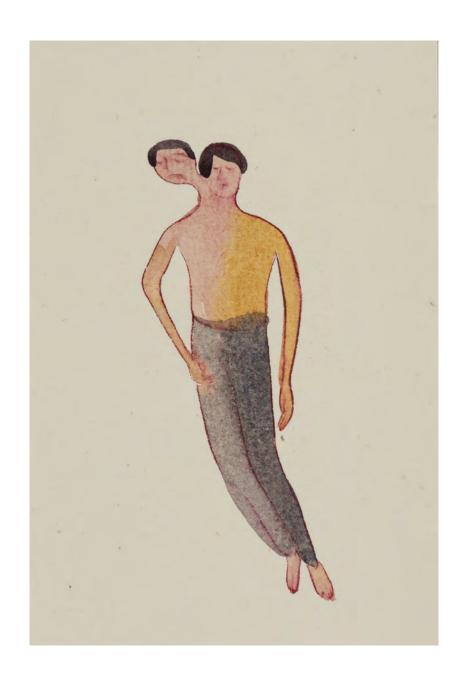

Working on diverse textures of paper, most commonly Japanese paper, with the aqueous mediums of watercolour and ink, Buddhadev paints figures revealed in their most intimately bare self, navigating the rhythms of daily life. I look again at the paintings and see signs of life beyond the body, its elongated form lending easily to other experimentations—fantastical amalgamations of objects, birds and animals with persons, many torsos sprouting from the same waist in tentacular forms, and in one particularly striking work, heads in an amphibian form, swimming towards what lies beyond the edge of the page. None of these seem out of place, their strangeness at home with the frictions of being and becoming.