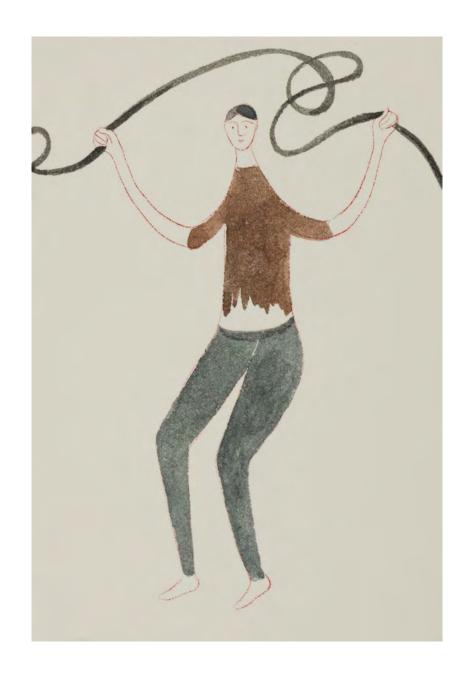

Working on diverse textures of paper, most commonly Japanese paper, with the aqueous mediums of watercolour and ink, Buddhadev paints figures revealed in their most intimately bare self, navigating the rhythms of daily life. I look again at the paintings and see signs of life beyond the body, its elongated form lending easily to other experimentations—fantastical amalgamations of objects, birds and animals with persons, many torsos sprouting from the same waist in tentacular forms, and in one particularly striking work, heads in an amphibian form, swimming towards what lies beyond the edge of the page. None of these seem out of place, their strangeness at home with the frictions of being and becoming.

Mirrors of the mind 20 2022 – 23 Watercolour on Japanese paper 33 x 24.1 cm / 13 x 9.5 in

Mirrors of the mind 21 2022 – 23 Watercolour on Japanese paper 33 x 24.1 cm / 13 x 9.5 in

Mirrors of the mind 22 2022 – 23 Watercolour on Japanese paper 33 x 24.1 cm / 13 x 9.5 in