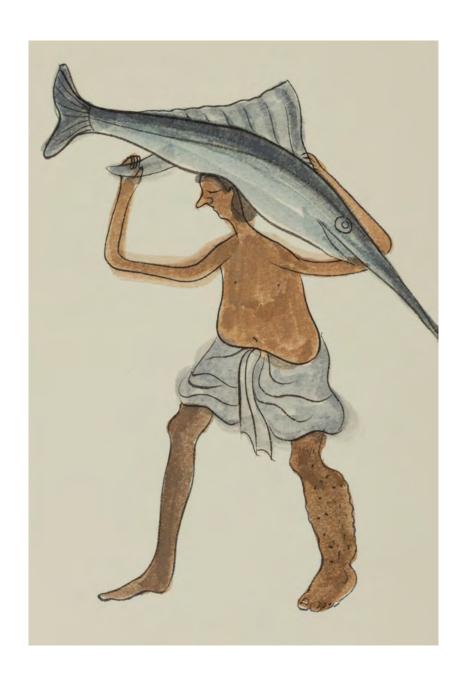

Working on diverse textures of paper, most commonly Japanese paper, with the aqueous mediums of watercolour and ink, Buddhadev paints figures revealed in their most intimately bare self, navigating the rhythms of daily life. I look again at the paintings and see signs of life beyond the body, its elongated form lending easily to other experimentations—fantastical amalgamations of objects, birds and animals with persons, many torsos sprouting from the same waist in tentacular forms, and in one particularly striking work, heads in an amphibian form, swimming towards what lies beyond the edge of the page. None of these seem out of place, their strangeness at home with the frictions of being and becoming.