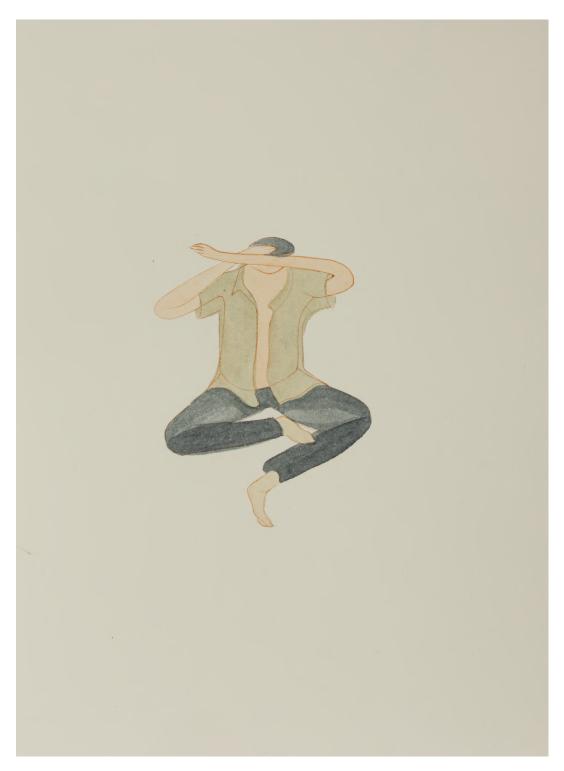

Working on diverse textures of paper, most commonly Japanese paper, with the aqueous mediums of watercolour and ink, Buddhadev paints figures revealed in their most intimately bare self, navigating the rhythms of daily life. I look again at the paintings and see signs of life beyond the body, its elongated form lending easily to other experimentations—fantastical amalgamations of objects, birds and animals with persons, many torsos sprouting from the same waist in tentacular forms, and in one particularly striking work, heads in an amphibian form, swimming towards what lies beyond the edge of the page. None of these seem out of place, their strangeness at home with the frictions of being and becoming.