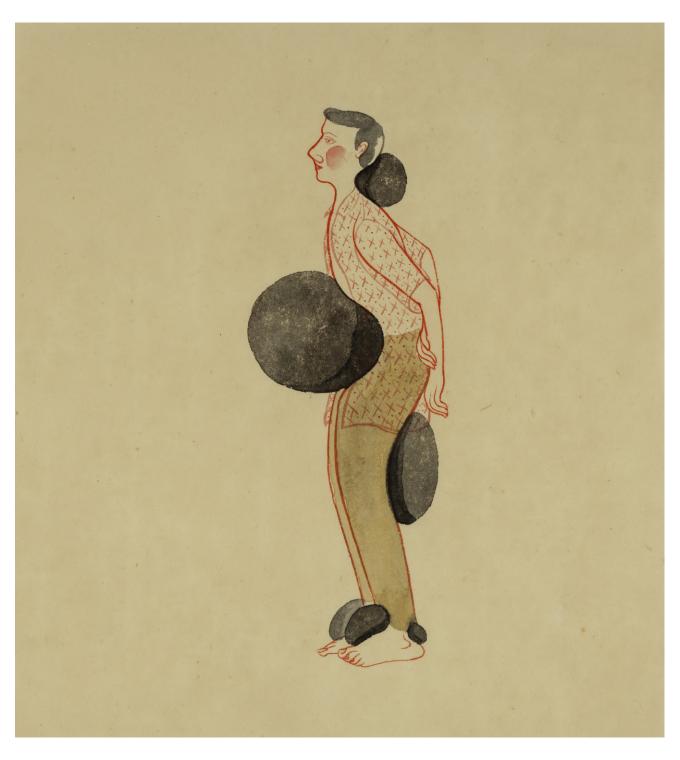

Working on diverse textures of paper, most commonly Japanese paper, with the aqueous mediums of watercolour and ink, Buddhadev paints figures revealed in their most intimately bare self, navigating the rhythms of daily life. I look again at the paintings and see signs of life beyond the body, its elongated form lending easily to other experimentations—fantastical amalgamations of objects, birds and animals with persons, many torsos sprouting from the same waist in tentacular forms, and in one particularly striking work, heads in an amphibian form, swimming towards what lies beyond the edge of the page. None of these seem out of place, their strangeness at home with the frictions of being and becoming.