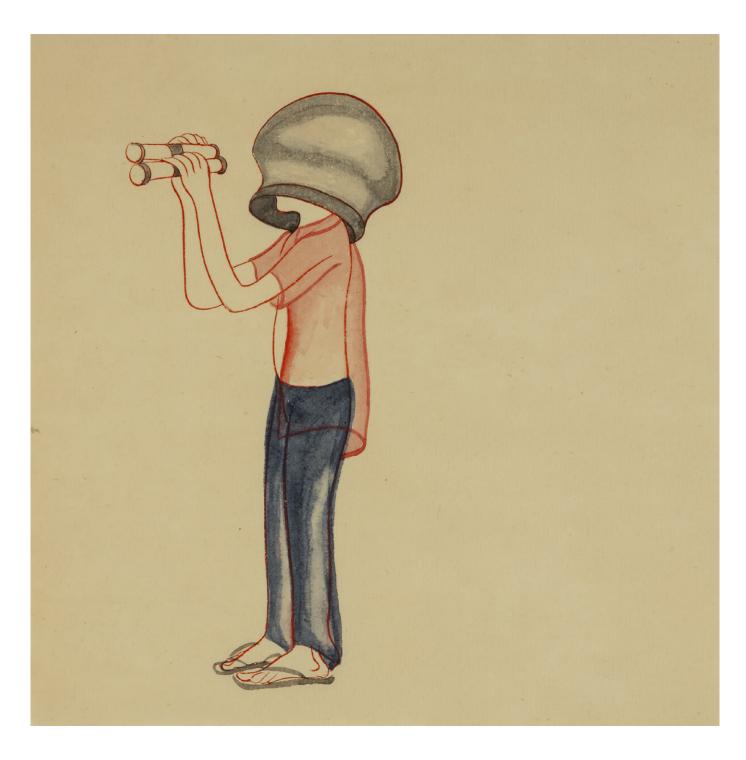

Working on diverse textures of paper, most commonly Japanese paper, with the aqueous mediums of watercolour and ink, Buddhadev paints figures revealed in their most intimately bare self, navigating the rhythms of daily life. I look again at the paintings and see signs of life beyond the body, its elongated form lending easily to other experimentations—fantastical amalgamations of objects, birds and animals with persons, many torsos sprouting from the same waist in tentacular forms, and in one particularly striking work, heads in an amphibian form, swimming towards what lies beyond the edge of the page. None of these seem out of place, their strangeness at home with the frictions of being and becoming.