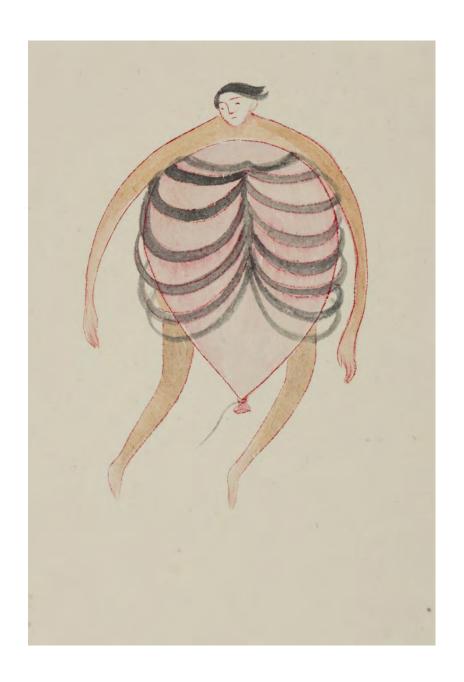

Working on diverse textures of paper, most commonly Japanese paper, with the aqueous mediums of watercolour and ink, Buddhadev paints figures revealed in their most intimately bare self, navigating the rhythms of daily life. I look again at the paintings and see signs of life beyond the body, its elongated form lending easily to other experimentations—fantastical amalgamations of objects, birds and animals with persons, many torsos sprouting from the same waist in tentacular forms, and in one particularly striking work, heads in an amphibian form, swimming towards what lies beyond the edge of the page. None of these seem out of place, their strangeness at home with the frictions of being and becoming.