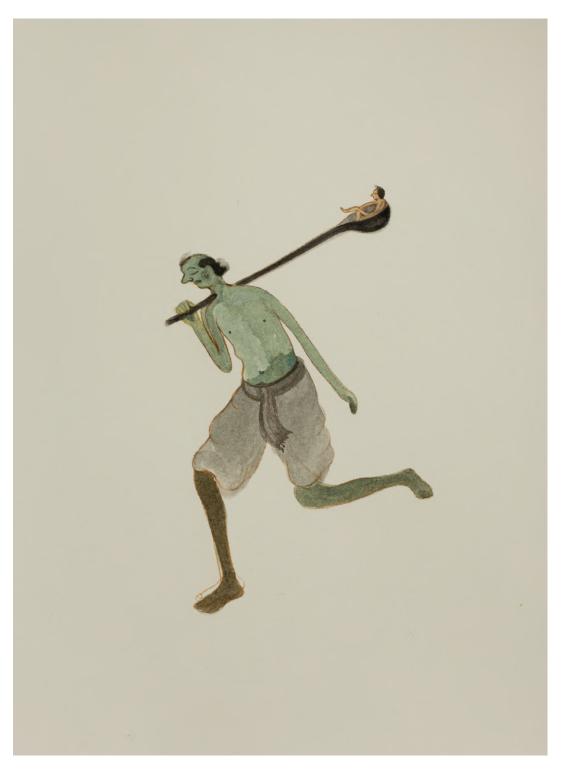

Working on diverse textures of paper, most commonly Japanese paper, with the aqueous mediums of watercolour and ink, Buddhadev paints figures revealed in their most intimately bare self, navigating the rhythms of daily life. I look again at the paintings and see signs of life beyond the body, its elongated form lending easily to other experimentations—fantastical amalgamations of objects, birds and animals with persons, many torsos sprouting from the same waist in tentacular forms, and in one particularly striking work, heads in an amphibian form, swimming towards what lies beyond the edge of the page. None of these seem out of place, their strangeness at home with the frictions of being and becoming.