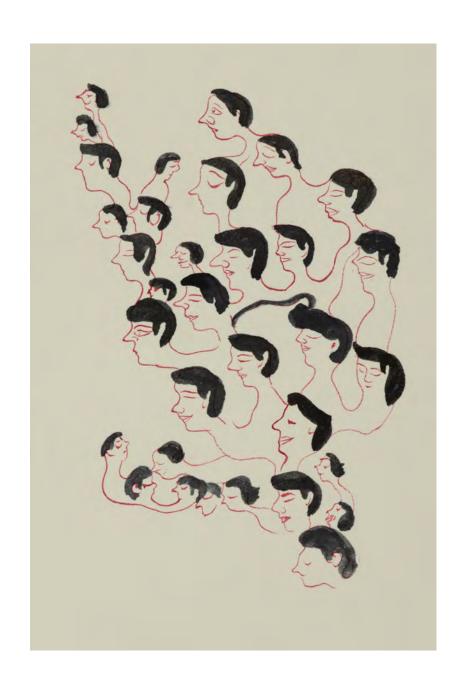

Working on diverse textures of paper, most commonly Japanese paper, with the aqueous mediums of watercolour and ink, Buddhadev paints figures revealed in their most intimately bare self, navigating the rhythms of daily life. I look again at the paintings and see signs of life beyond the body, its elongated form lending easily to other experimentations—fantastical amalgamations of objects, birds and animals with persons, many torsos sprouting from the same waist in tentacular forms, and in one particularly striking work, heads in an amphibian form, swimming towards what lies beyond the edge of the page. None of these seem out of place, their strangeness at home with the frictions of being and becoming.

Mirrors of the mind 20 2022 – 23 Watercolour on Japanese paper 33 x 24.1 cm / 13 x 9.5 in

Mirrors of the mind 21 2022 – 23 Watercolour on Japanese paper 33 x 24.1 cm / 13 x 9.5 in

Mirrors of the mind 22 2022 – 23 Watercolour on Japanese paper 33 x 24.1 cm / 13 x 9.5 in