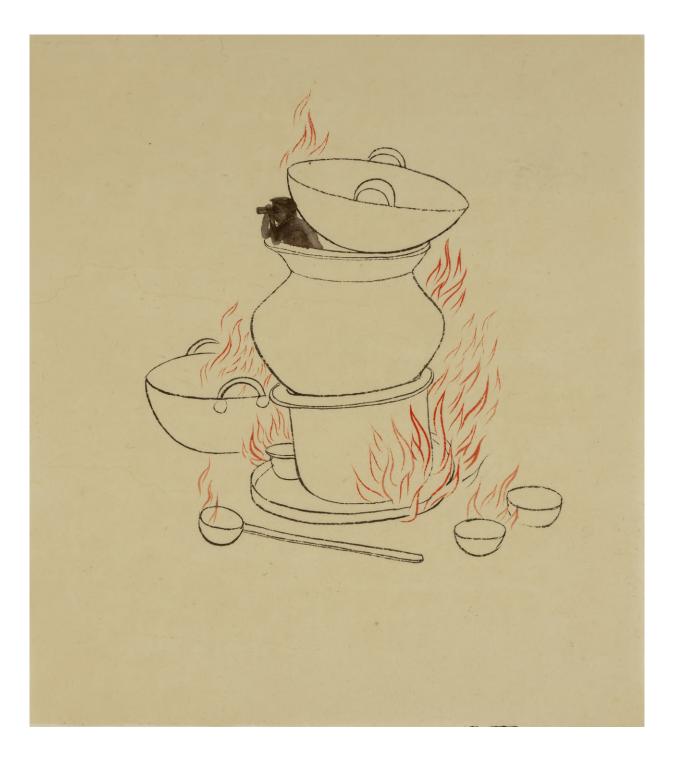

Working on diverse textures of paper, most commonly Japanese paper, with the aqueous mediums of watercolour and ink, Buddhadev paints figures revealed in their most intimately bare self, navigating the rhythms of daily life. I look again at the paintings and see signs of life beyond the body, its elongated form lending easily to other experimentations—fantastical amalgamations of objects, birds and animals with persons, many torsos sprouting from the same waist in tentacular forms, and in one particularly striking work, heads in an amphibian form, swimming towards what lies beyond the edge of the page. None of these seem out of place, their strangeness at home with the frictions of being and becoming.