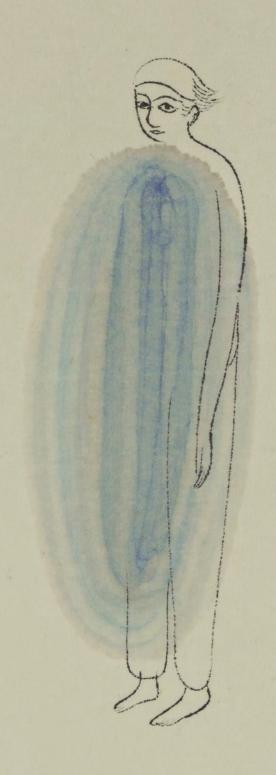

Working on diverse textures of paper, most commonly Japanese paper, with the aqueous mediums of watercolour and ink, Buddhadev paints figures revealed in their most intimately bare self, navigating the rhythms of daily life. I look again at the paintings and see signs of life beyond the body, its elongated form lending easily to other experimentations—fantastical amalgamations of objects, birds and animals with persons, many torsos sprouting from the same waist in tentacular forms, and in one particularly striking work, heads in an amphibian form, swimming towards what lies beyond the edge of the page. None of these seem out of place, their strangeness at home with the frictions of being and becoming.