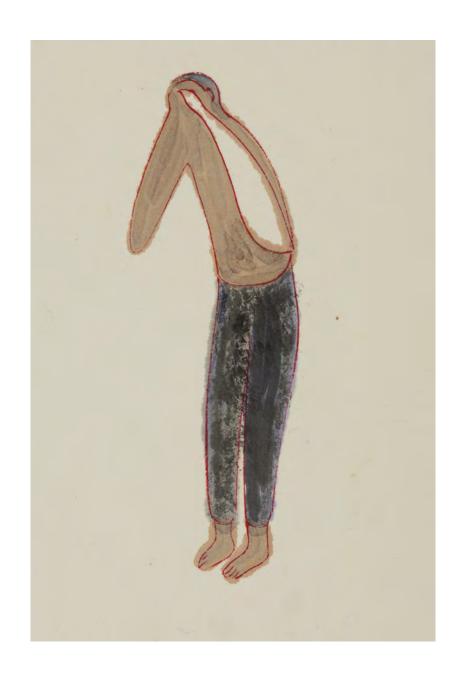

Working on diverse textures of paper, most commonly Japanese paper, with the aqueous mediums of watercolour and ink, Buddhadev paints figures revealed in their most intimately bare self, navigating the rhythms of daily life. I look again at the paintings and see signs of life beyond the body, its elongated form lending easily to other experimentations—fantastical amalgamations of objects, birds and animals with persons, many torsos sprouting from the same waist in tentacular forms, and in one particularly striking work, heads in an amphibian form, swimming towards what lies beyond the edge of the page. None of these seem out of place, their strangeness at home with the frictions of being and becoming.