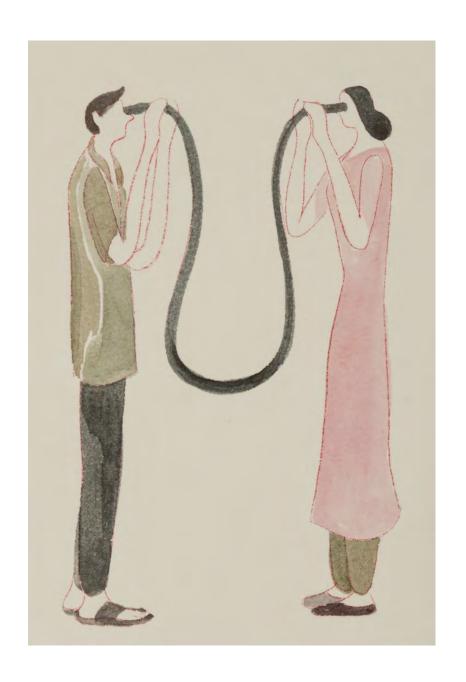

Working on diverse textures of paper, most commonly Japanese paper, with the aqueous mediums of watercolour and ink, Buddhadev paints figures revealed in their most intimately bare self, navigating the rhythms of daily life. I look again at the paintings and see signs of life beyond the body, its elongated form lending easily to other experimentations—fantastical amalgamations of objects, birds and animals with persons, many torsos sprouting from the same waist in tentacular forms, and in one particularly striking work, heads in an amphibian form, swimming towards what lies beyond the edge of the page. None of these seem out of place, their strangeness at home with the frictions of being and becoming.