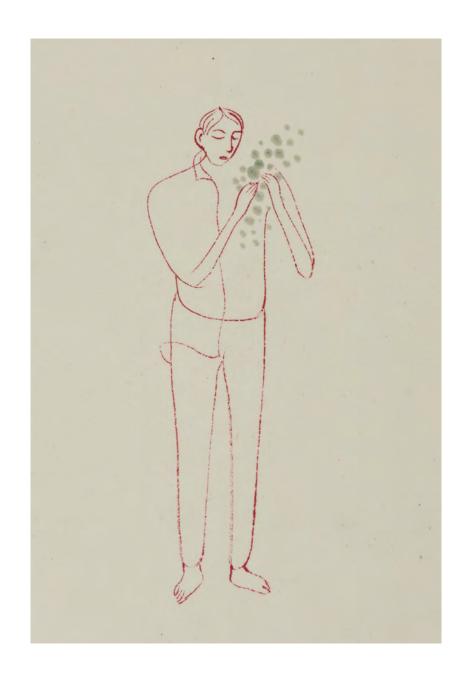

Amidst the medley of this particular afternoon, we look at the paintings which lay in front of us, and I am alerted to the care of his compositions, their sparseness betraying a concentrated point of view, not unlike the form of a poem. Soon, more affinities emerge: the attachment of lyrical poetry to the art of describing the human condition, its welding of feeling and fact, its dedication as Keats writes to seeking axioms that are "proved upon the pulse", its reliance on a mode of observation that exceeds indexicality, all of these coalesce firmly in the art of Buddhadev Mukherjee.

Working on diverse textures of paper, most commonly Japanese paper, with the aqueous mediums of watercolour and ink, Buddhadev paints figures revealed in their most intimately bare self, navigating the rhythms of daily life. I look again at the paintings and see signs of life beyond the body, its elongated form lending easily to other experimentations—fantastical amalgamations of objects, birds and animals with persons, many torsos sprouting from the same waist in tentacular forms, and in one particularly striking work, heads in an amphibian form, swimming towards what lies beyond the edge of the page. None of these seem out of place, their strangeness at home with the frictions of being and becoming.