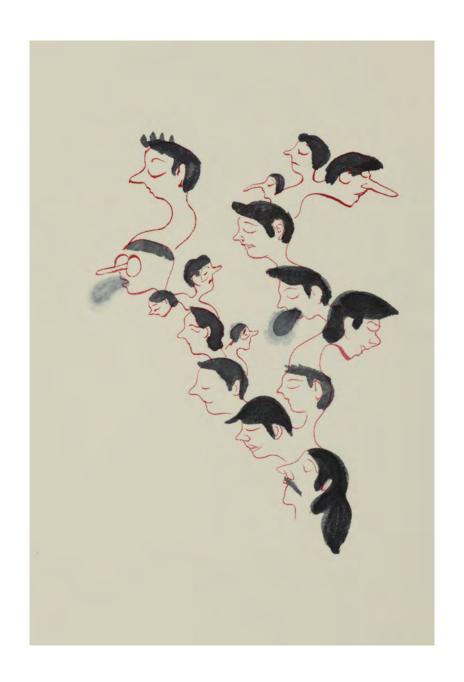

Working on diverse textures of paper, most commonly Japanese paper, with the aqueous mediums of watercolour and ink, Buddhadev paints figures revealed in their most intimately bare self, navigating the rhythms of daily life. I look again at the paintings and see signs of life beyond the body, its elongated form lending easily to other experimentations—fantastical amalgamations of objects, birds and animals with persons, many torsos sprouting from the same waist in tentacular forms, and in one particularly striking work, heads in an amphibian form, swimming towards what lies beyond the edge of the page. None of these seem out of place, their strangeness at home with the frictions of being and becoming.